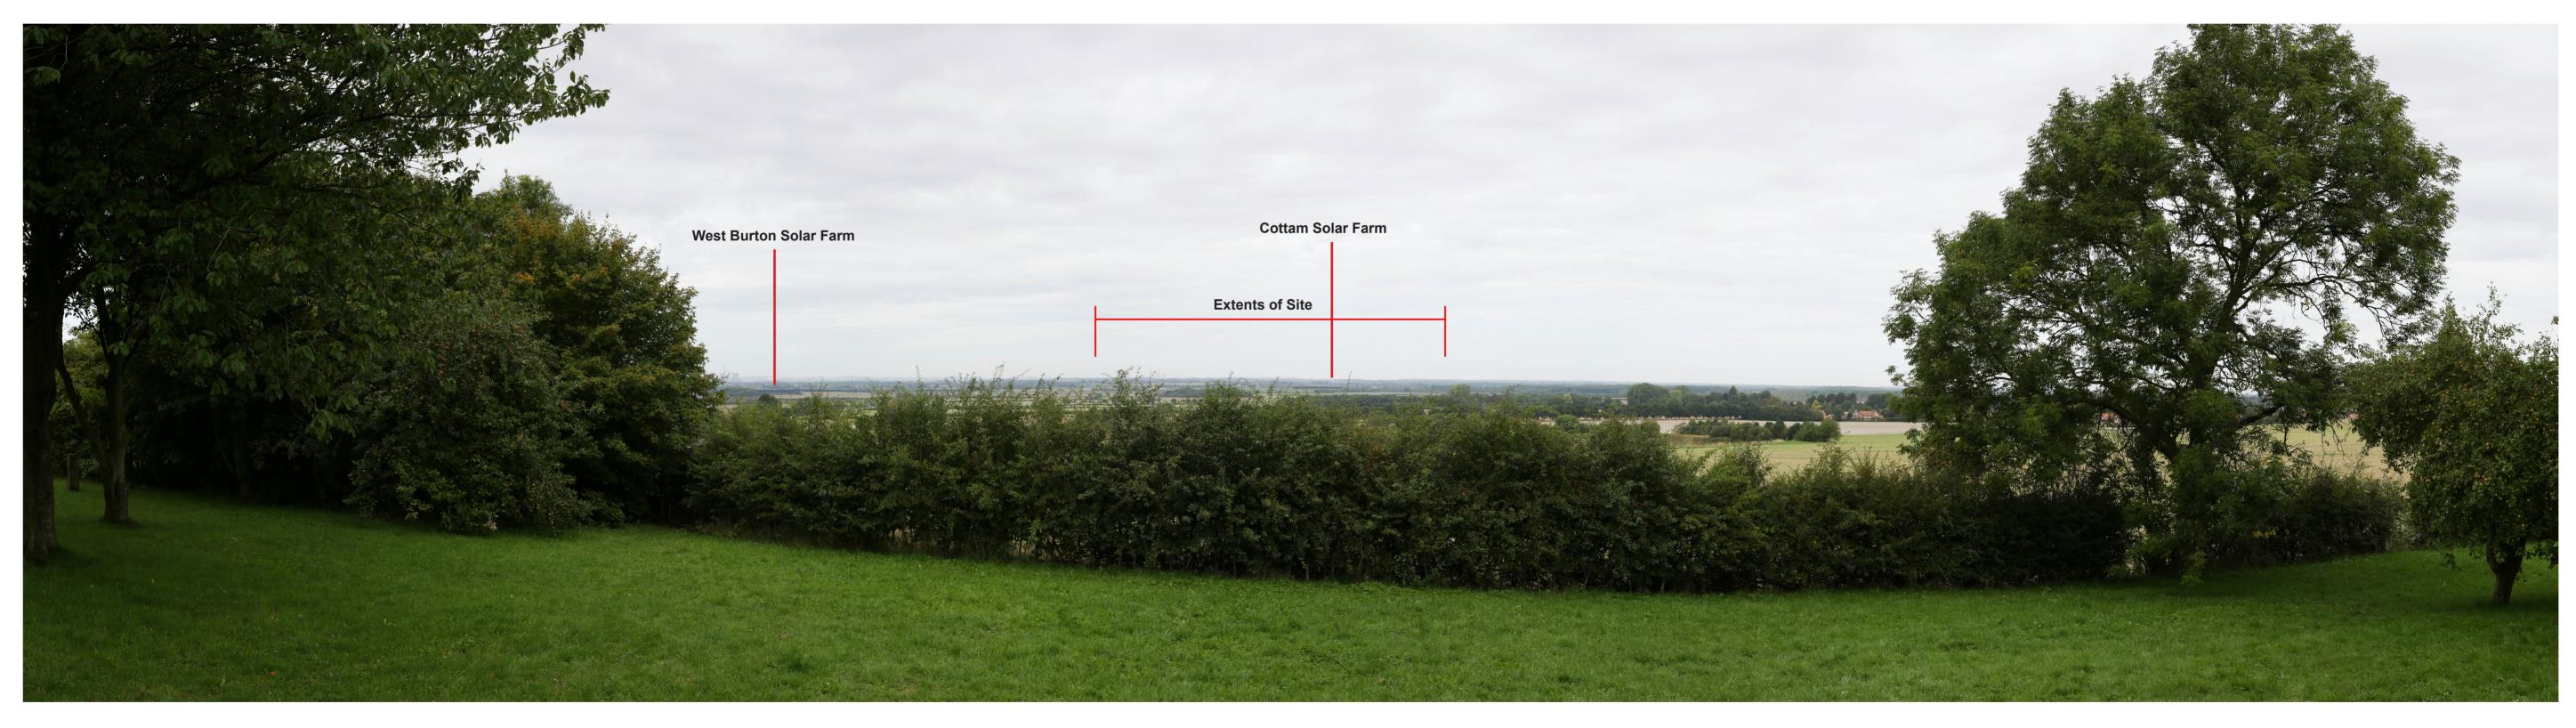

495419 378363 53

Camera Type Lens Height Above AOD 1.6m 120 ° Angle of View

Canon 5D MkIII Date Time 50mm

11/04/2022 08:38

Print Size A1

**Existing View** 

Proposed View Cumulative view Distance to Nearest Order Limits 9600m

View west / northwest from C4 Summer Northing Tillbridge Lane viewpoint

Northing AOD

495419 378363 53

Camera Type Lens Height Above AOD 1.6m 120 ° Angle of View

Canon 5D MkIII Date Time 50mm

11/04/2022 08:38