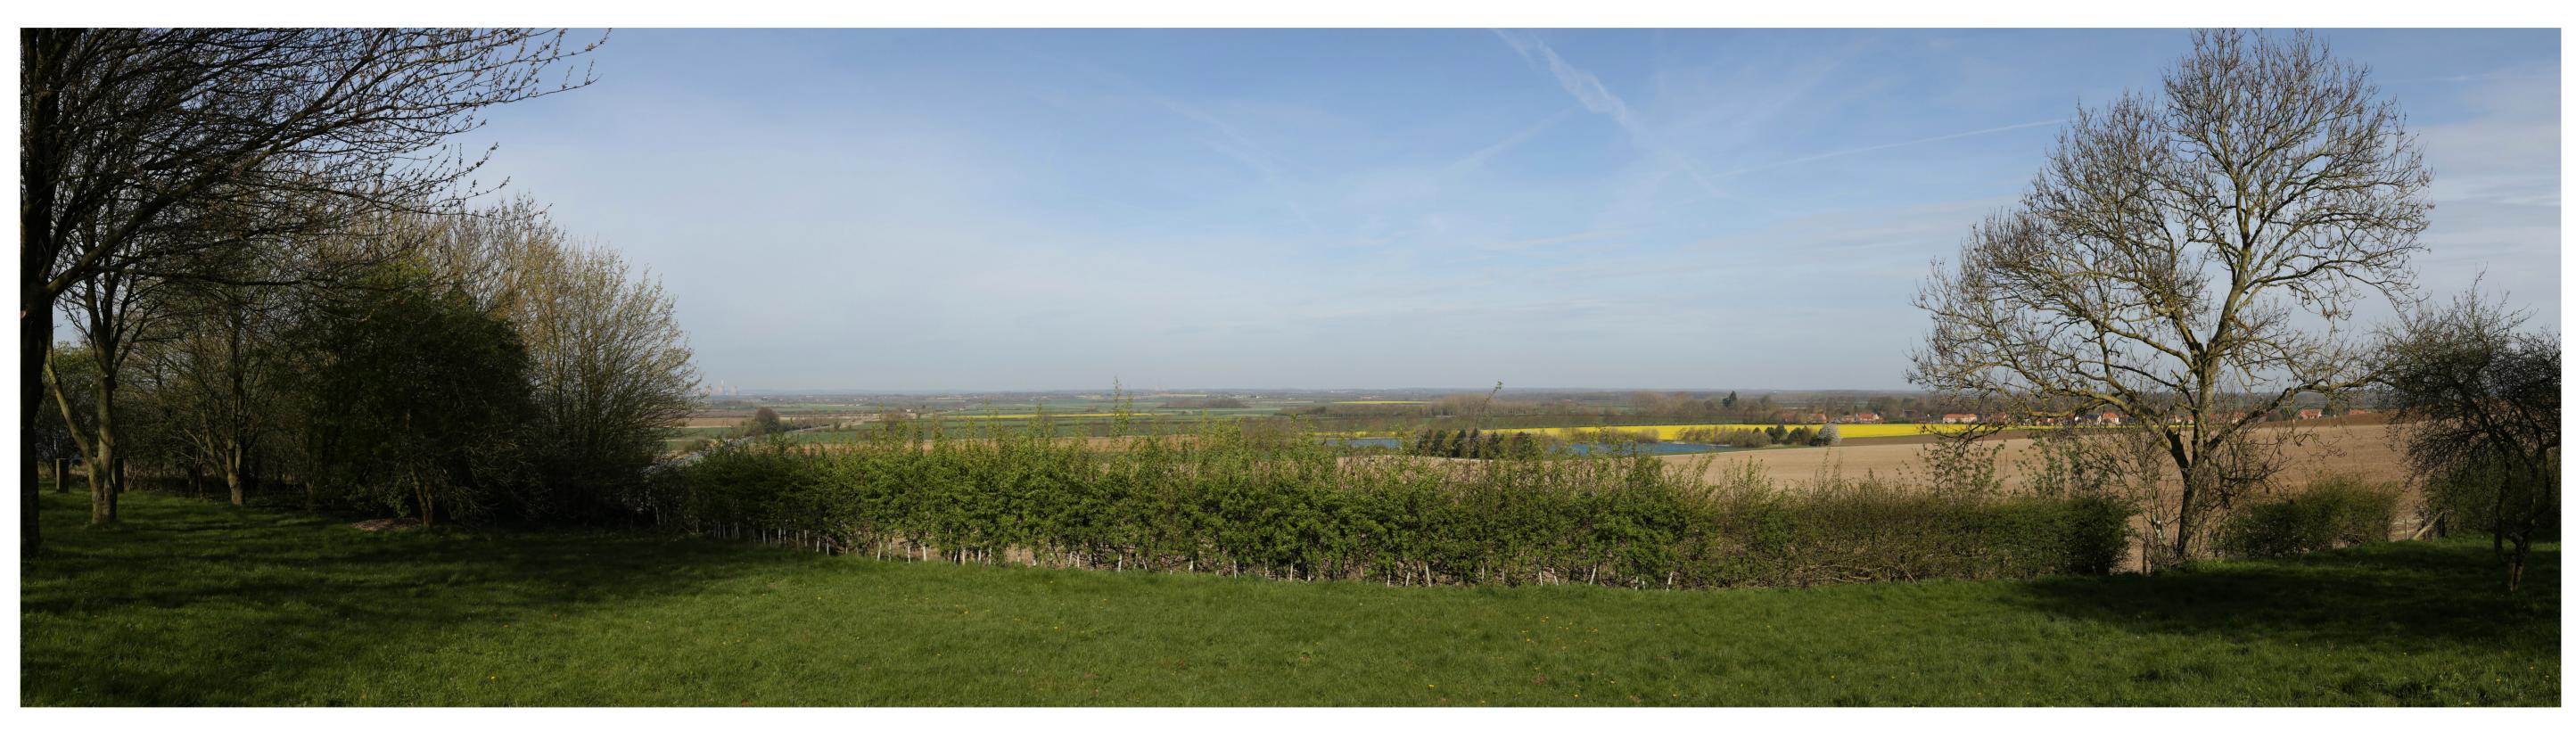

495419 378363 53

Camera Type Lens Height Above AOD 1.6m 120 ° Angle of View

Canon 5D MkIII Date Time 50mm

11/04/2022 08:38

Print Size A1

**Existing View** 

Proposed View Cumulative view Distance to Nearest Order Limits 9600m

View west / northwest from C4 Summer Northing Tillbridge Lane viewpoint

Northing AOD

495419 378363 53

Camera Type Lens Height Above AOD 1.6m 120 ° Angle of View

Canon 5D MkIII Date Time 50mm

11/04/2022 08:38