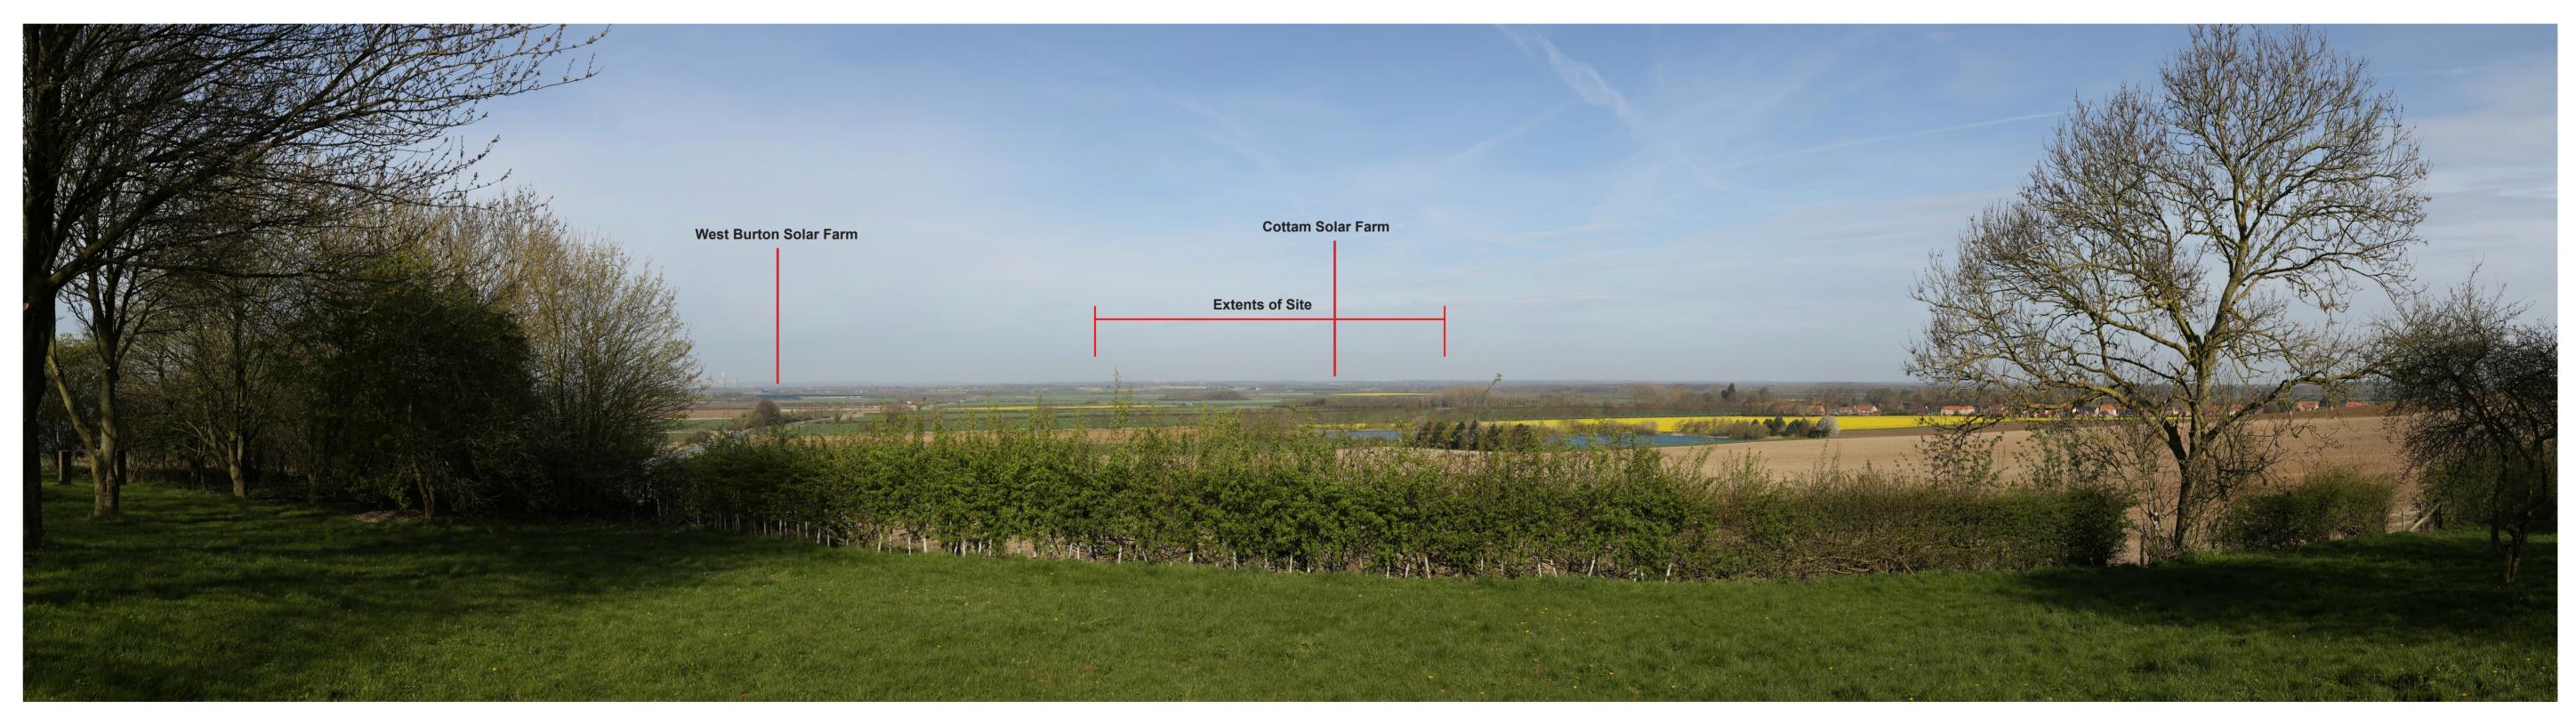

495419 378363 53

Camera Type Lens Height Above AOD 1.6m 120 ° Angle of View

Canon 5D MkIII Date Time 50mm

11/04/2022 08:38

Print Size A1

**Existing View** 

Proposed View Cumulative view Distance to Nearest Order Limits 9600m

View west / northwest from C4 Summer Northing Tillbridge Lane viewpoint

Northing AOD

495419 378363 53

Camera Type Lens Height Above AOD 1.6m 120 ° Angle of View

Canon 5D MkIII Date Time 50mm

11/04/2022 08:38