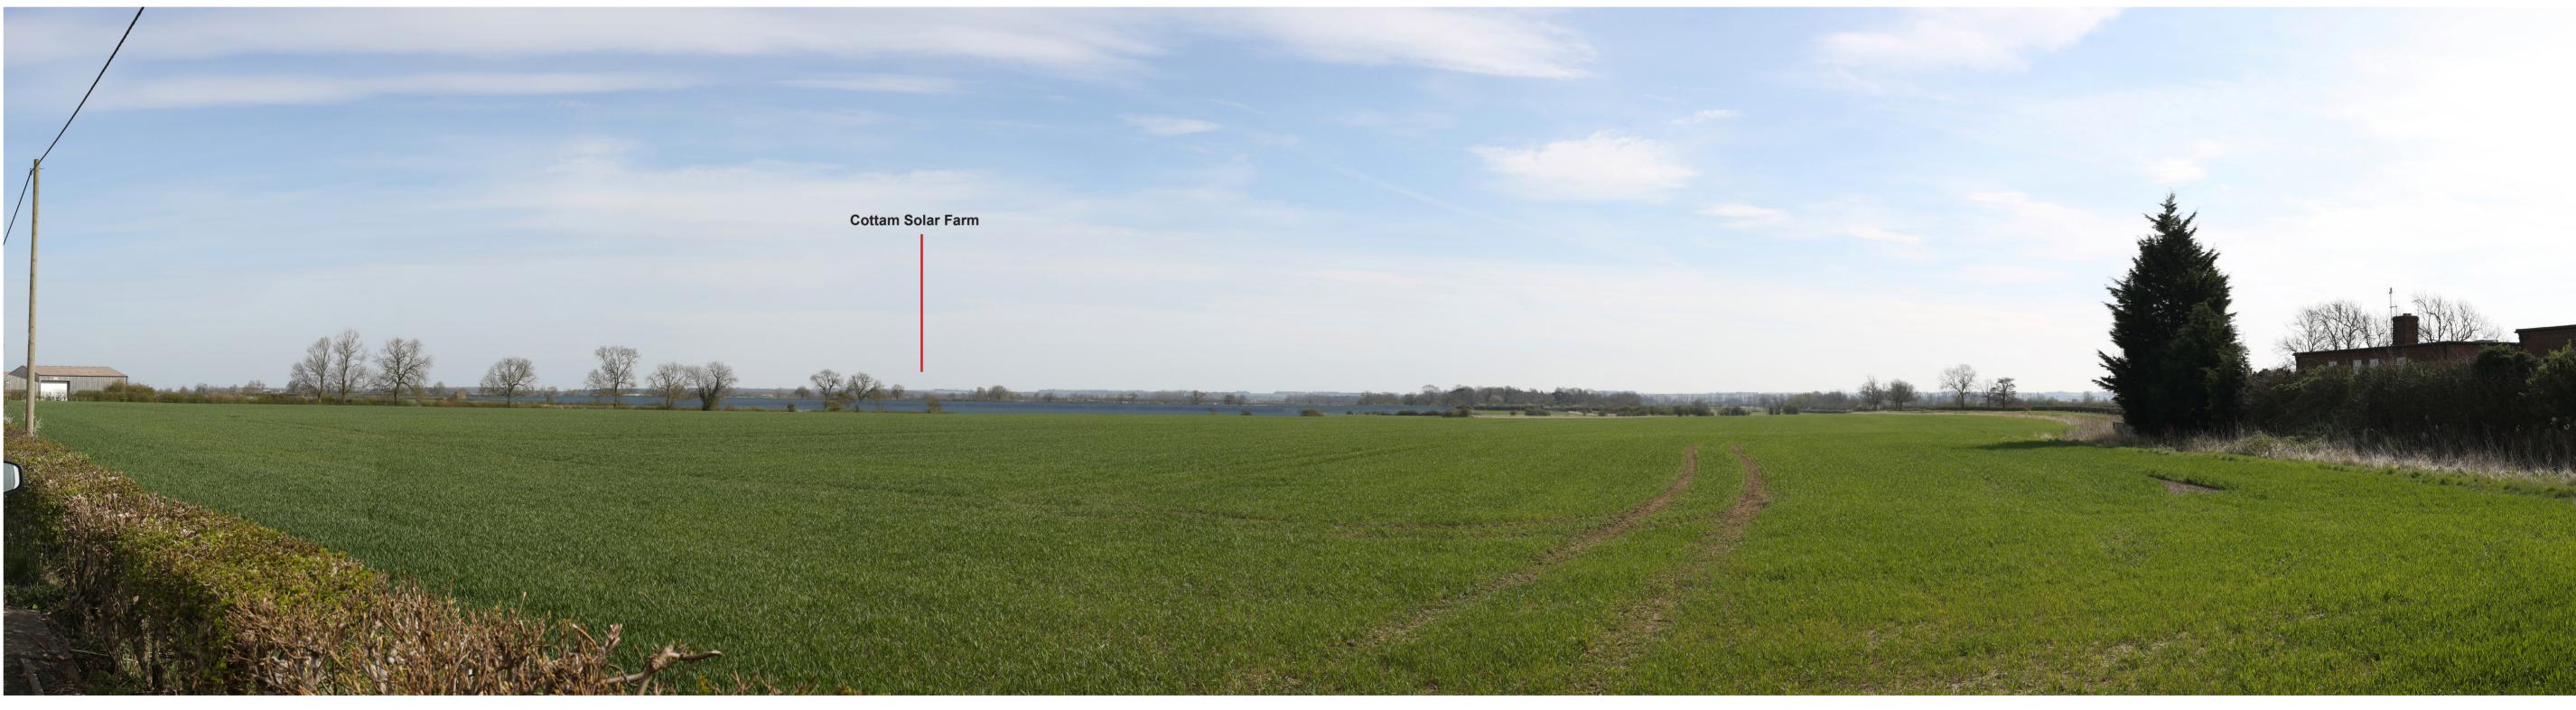

09:28

Print Size A1

11/04/2022

**Existing View** 

Proposed View Cumulative view Distance to Nearest Order Limits 9600m

Viewpoint C4 Winter View west / northwest from Tillbridge Lane viewpoint

Easting Northing AOD

495419 378363 53

Camera Type Lens Height Above AOD 1.6m 120 ° Angle of View

Canon 5D MkIII Date Time 50mm

11/04/2022 08:38

Print Size A1

**Existing View** 

Proposed View Cumulative view Distance to Nearest Order Limits 9600m