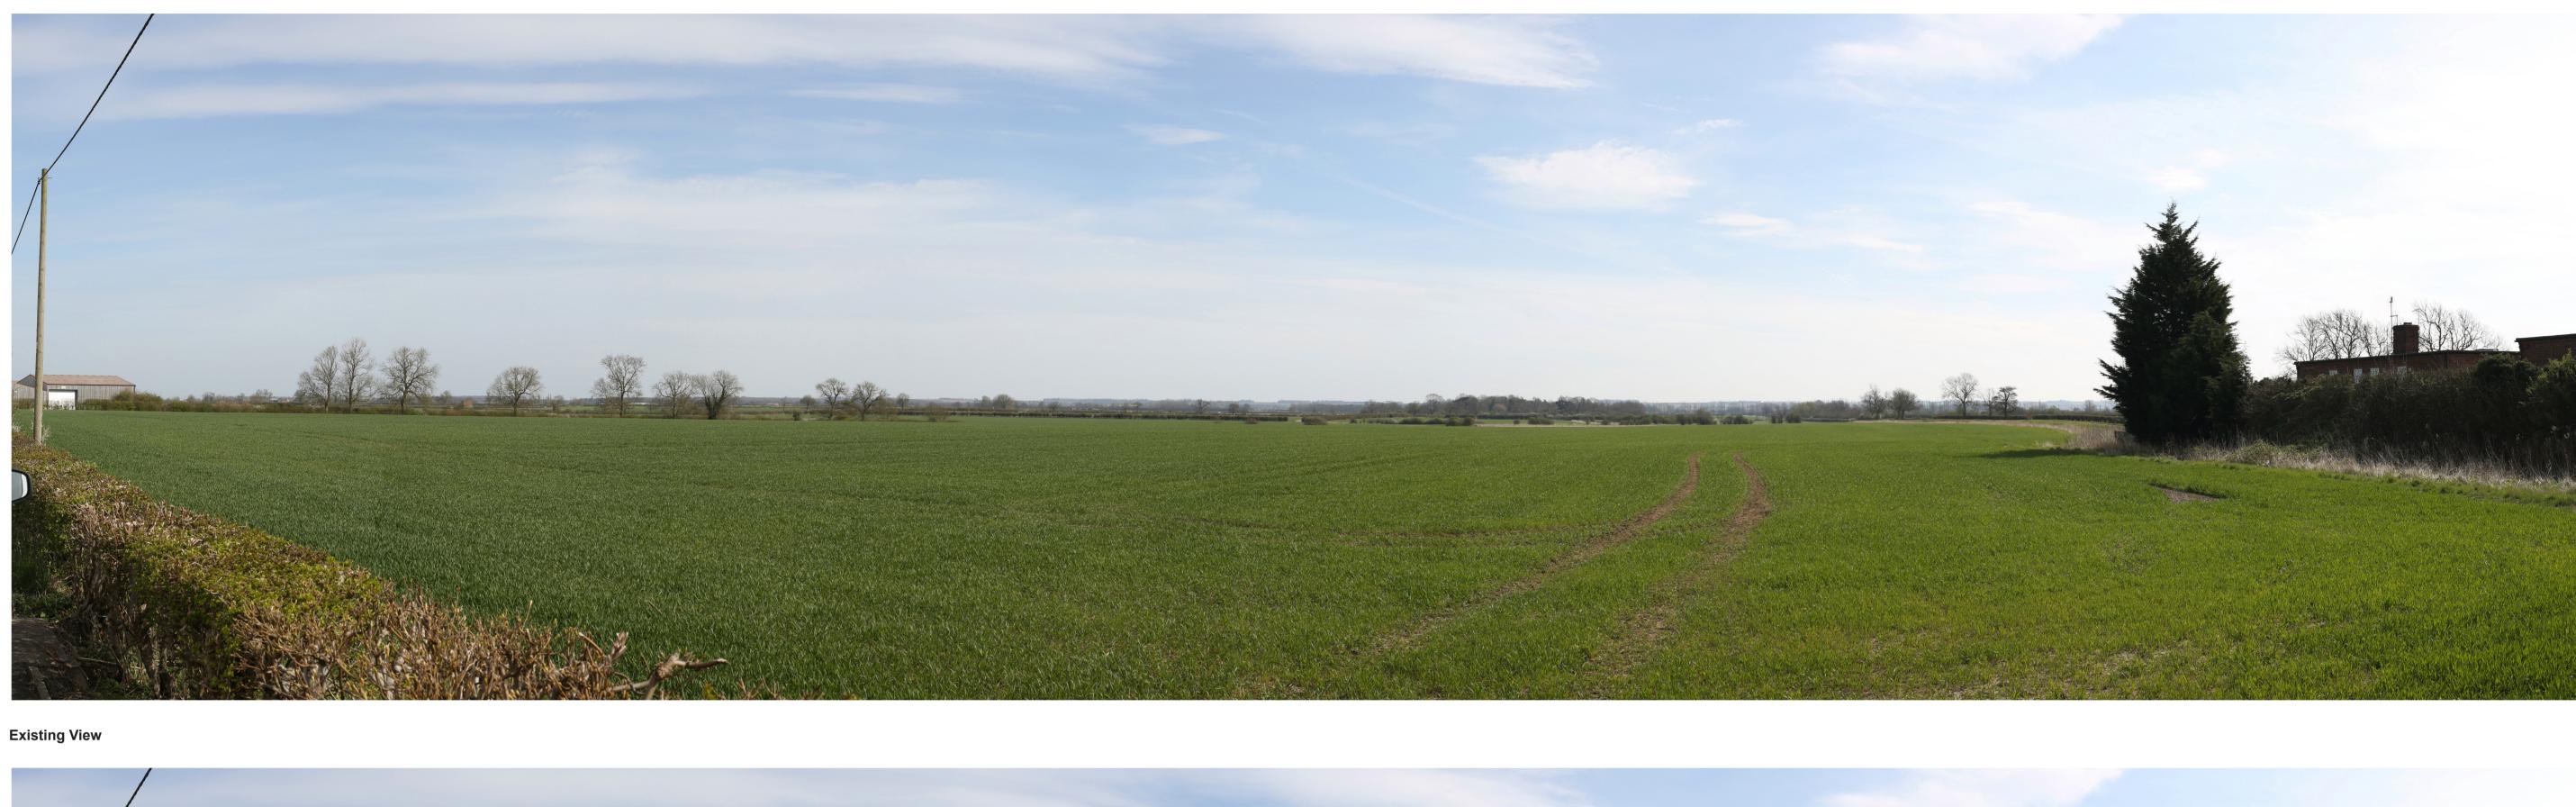

Proposed View Cumulative view

Viewpoint C3-2 View east / northeast from B1241 south of Normanby by Stow

Easting Northing AOD

488262 382807 15

Camera Type Lens Height Above AOD 1.6m 120 ° Angle of View

Canon 5D MkIII Date Time 50mm

09:28

Print Size A1

11/04/2022

**Existing View** 

Proposed View Cumulative view Distance to Nearest Order Limits 9600m

Viewpoint C4 Winter View west / northwest from Tillbridge Lane viewpoint

Easting Northing AOD